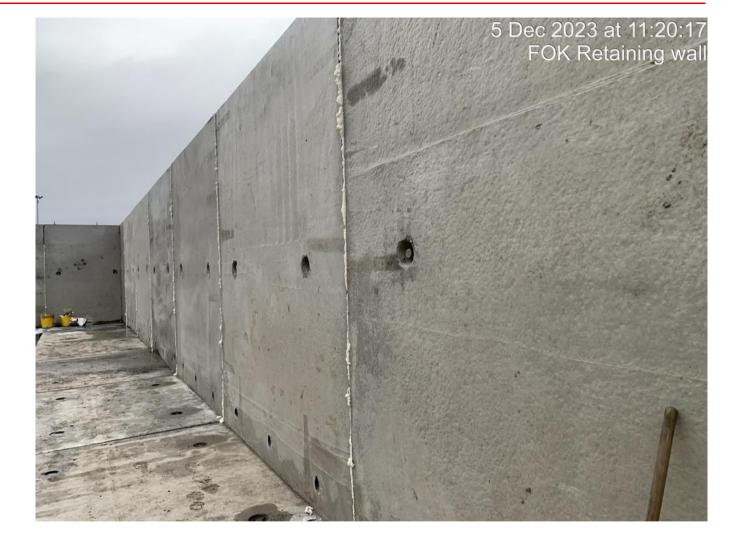

--------------------------------------|------------------------------------------------------------|
| Retaining Wall<br>(Installation) | Eastern Retaining Wall | Note:<br>1) Ensure all Lifting<br>pin are patched/grouted<br>before commencing<br>backfill works.<br>2) Separate FOK to be<br>raised on coping<br>installation, backfill and<br>mastic application at<br>non-soil face of the<br>retaining wall. | Ralph Ocsan   | Ralph Ocsan<br>Wills Bros<br>Fri, 08 Dec 2023, 10:32<br>am | Cathal Sweeney<br>PM Group<br>Tue, 12 Dec 2023, 6:04<br>pm |



#### Photographs of FOK



See full page photos attached at end of PDF



### No GPS information available



### No GPS information available



#### No GPS information available



#### No GPS information available



## No GPS information available



#### No GPS information available