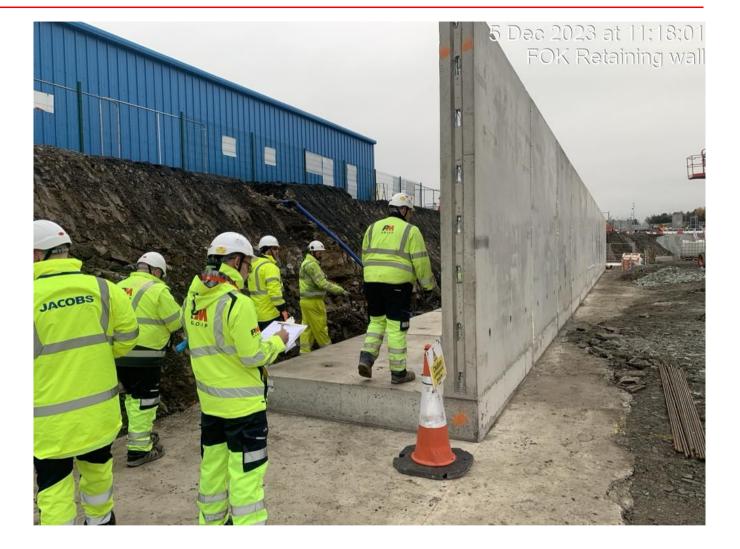

| FOK Description                  | FOK location           | Comments                                                                                                                                                                                                                                         | Raised by WBL | Approved by WBL                                            | Accepted by<br>PMG/PFIZER/JACOBS<br>(Where required)       |
|----------------------------------|------------------------|--------------------------------------------------------------------------------------------------------------------------------------------------------------------------------------------------------------------------------------------------|---------------|------------------------------------------------------------|------------------------------------------------------------|
| Retaining Wall<br>(Installation) | Eastern Retaining Wall | Note:<br>1) Ensure all Lifting<br>pin are patched/grouted<br>before commencing<br>backfill works.<br>2) Separate FOK to be<br>raised on coping<br>installation, backfill and<br>mastic application at<br>non-soil face of the<br>retaining wall. | Ralph Ocsan   | Ralph Ocsan<br>Wills Bros<br>Fri, 08 Dec 2023, 10:32<br>am | Cathal Sweeney<br>PM Group<br>Tue, 12 Dec 2023, 6:04<br>pm |

#### Photographs of FOK

See full page photos attached at end of PDF