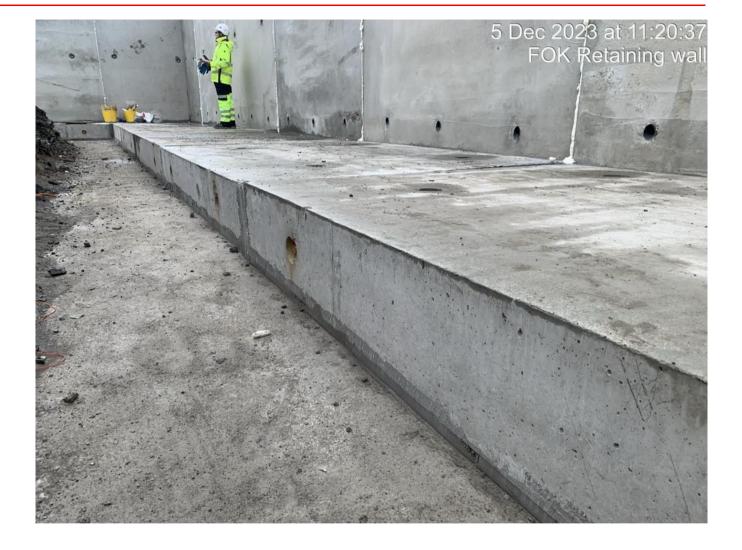

-|------------------------------------------------------------|
| Retaining Wall<br>(Installation) | Eastern Retaining Wall | Note:<br>1) Ensure all Lifting<br>pin are patched/grouted<br>before commencing<br>backfill works.<br>2) Separate FOK to be<br>raised on coping<br>installation, backfill and<br>mastic application at<br>non-soil face of the<br>retaining wall. | Ralph Ocsan   | Ralph Ocsan<br>Wills Bros<br>Fri, 08 Dec 2023, 10:32<br>am | Cathal Sweeney<br>PM Group<br>Tue, 12 Dec 2023, 6:04<br>pm |



#### Photographs of FOK



See full page photos attached at end of PDF



### No GPS information available



### No GPS information available



#### No GPS information available



#### No GPS information available



## No GPS information available



#### No GPS information available