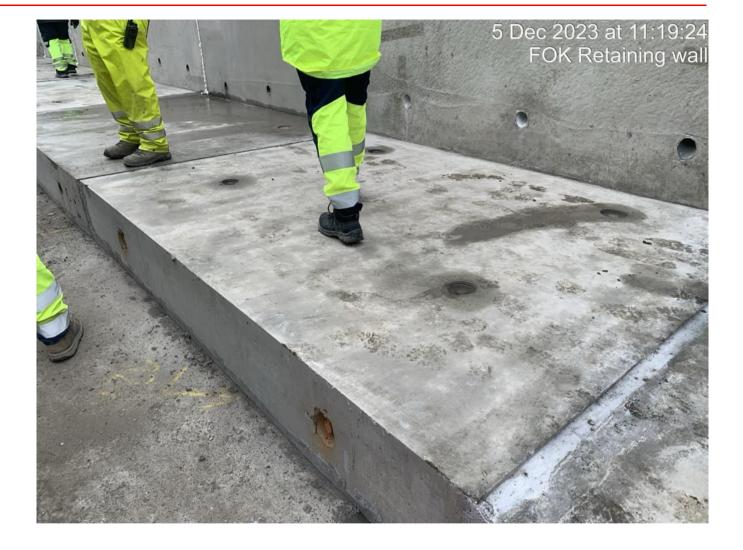

------------|------------------------------------------------------------|------------------------------------------------------------|
| Retaining Wall<br>(Installation) | Eastern Retaining Wall | Note:<br>1) Ensure all Lifting<br>pin are patched/grouted<br>before commencing<br>backfill works.<br>2) Separate FOK to be<br>raised on coping<br>installation, backfill and<br>mastic application at<br>non-soil face of the<br>retaining wall. | Ralph Ocsan   | Ralph Ocsan<br>Wills Bros<br>Fri, 08 Dec 2023, 10:32<br>am | Cathal Sweeney<br>PM Group<br>Tue, 12 Dec 2023, 6:04<br>pm |



#### Photographs of FOK



See full page photos attached at end of PDF



### No GPS information available



### No GPS information available



#### No GPS information available



#### No GPS information available



## No GPS information available



#### No GPS information available