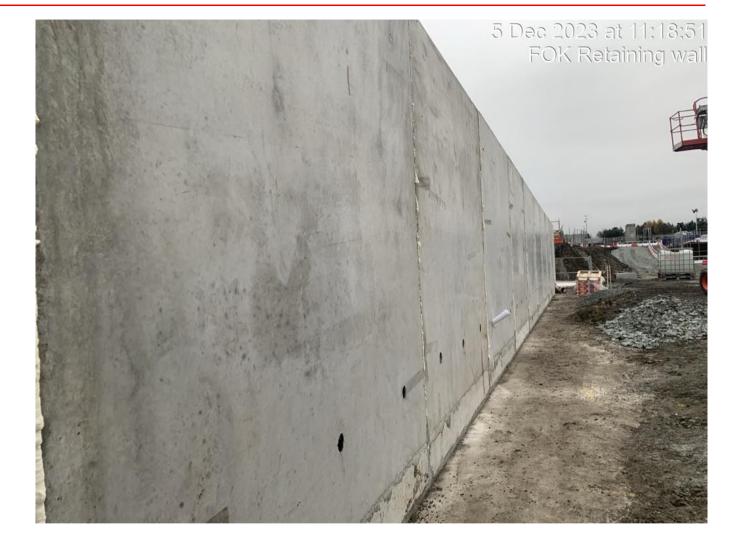

| FOK Description                  | FOK location           | Comments                                                                                                                                                                                                                                         | Raised by WBL | Approved by WBL                                            | Accepted by<br>PMG/PFIZER/JACOBS<br>(Where required)       |
|----------------------------------|------------------------|--------------------------------------------------------------------------------------------------------------------------------------------------------------------------------------------------------------------------------------------------|---------------|------------------------------------------------------------|------------------------------------------------------------|
| Retaining Wall<br>(Installation) | Eastern Retaining Wall | Note:<br>1) Ensure all Lifting<br>pin are patched/grouted<br>before commencing<br>backfill works.<br>2) Separate FOK to be<br>raised on coping<br>installation, backfill and<br>mastic application at<br>non-soil face of the<br>retaining wall. | Ralph Ocsan   | Ralph Ocsan<br>Wills Bros<br>Fri, 08 Dec 2023, 10:32<br>am | Cathal Sweeney<br>PM Group<br>Tue, 12 Dec 2023, 6:04<br>pm |

#### Photographs of FOK

See full page photos attached at end of PDF