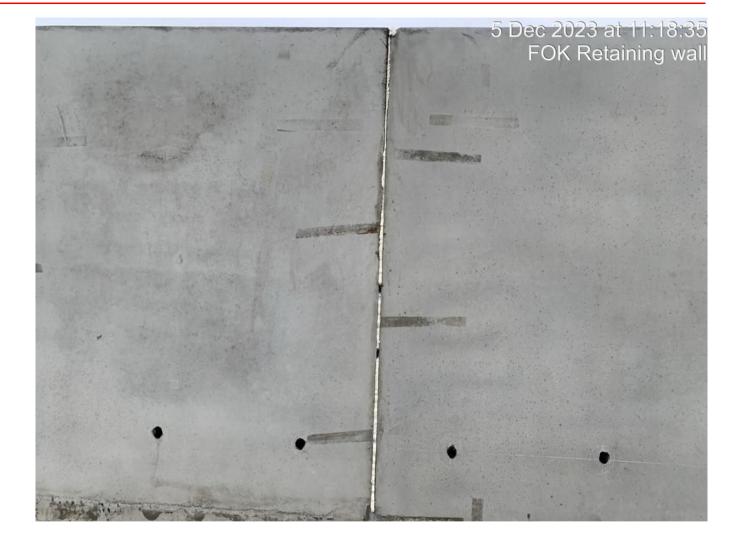

| FOK Description                  | FOK location           | Comments                                                                                                                                                                                                                                         | Raised by WBL | Approved by WBL                                            | Accepted by<br>PMG/PFIZER/JACOBS<br>(Where required)       |
|----------------------------------|------------------------|--------------------------------------------------------------------------------------------------------------------------------------------------------------------------------------------------------------------------------------------------|---------------|------------------------------------------------------------|------------------------------------------------------------|
| Retaining Wall<br>(Installation) | Eastern Retaining Wall | Note:<br>1) Ensure all Lifting<br>pin are patched/grouted<br>before commencing<br>backfill works.<br>2) Separate FOK to be<br>raised on coping<br>installation, backfill and<br>mastic application at<br>non-soil face of the<br>retaining wall. | Ralph Ocsan   | Ralph Ocsan<br>Wills Bros<br>Fri, 08 Dec 2023, 10:32<br>am | Cathal Sweeney<br>PM Group<br>Tue, 12 Dec 2023, 6:04<br>pm |

#### Photographs of FOK

See full page photos attached at end of PDF